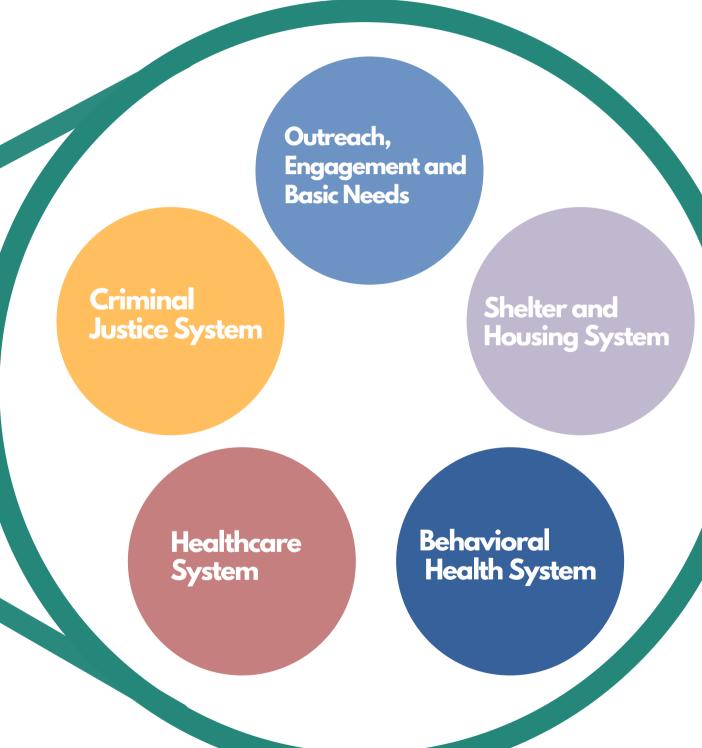

The System Experience with a System Advocate: Coordination across Service Systems