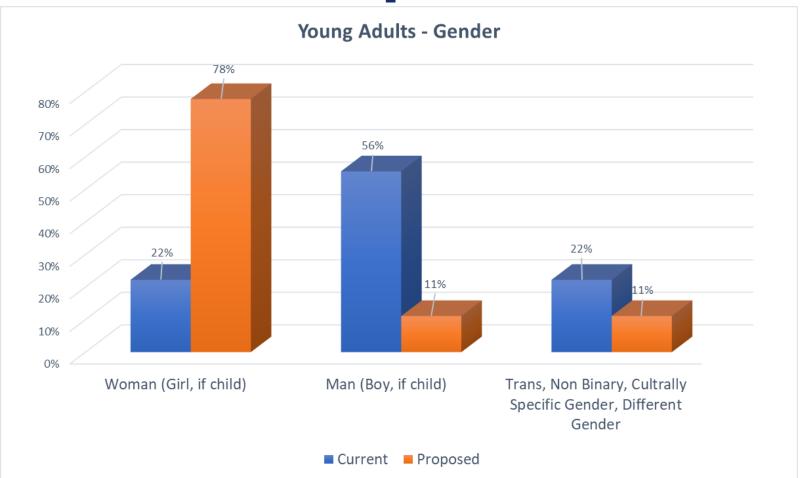

#### **Primary**

- Age
- Race & Ethnicity
- Gender Identity
- Pregnancy Status

#### <u>Secondary</u>

Survivors currently fleeing DV

#### **Tertiary**

- Length of Time of Current Episode
- Number of Episodes in the last 3 year

| SA Nominations  |     |  |  |  |
|-----------------|-----|--|--|--|
| Last 45 D       | ays |  |  |  |
| Unique Profiles | 332 |  |  |  |
| Openings        | 24  |  |  |  |

| YA Nominations  |     |  |  |  |
|-----------------|-----|--|--|--|
| Last 45 D       | ays |  |  |  |
| Unique Profiles | 35  |  |  |  |
| Openings        | 9   |  |  |  |

- Next Steps if Approved:
  - BNL v1 Prioritization implementation December 1.
  - Ongoing continual monitoring of progress
  - CE Evaluation 2024
  - Continued exploration of integrated data & predictive modeling