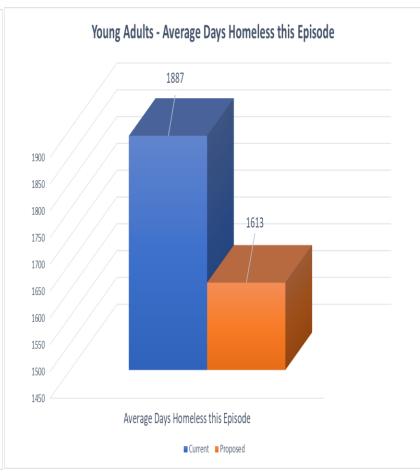

#### **Tertiary**

- Length of Time of Current Episode
- Number of Episodes in the last 3 year

| SA Nominations  |     |  |  |  |
|-----------------|-----|--|--|--|
| Last 45 D       | ays |  |  |  |
| Unique Profiles | 332 |  |  |  |
| Openings        | 24  |  |  |  |