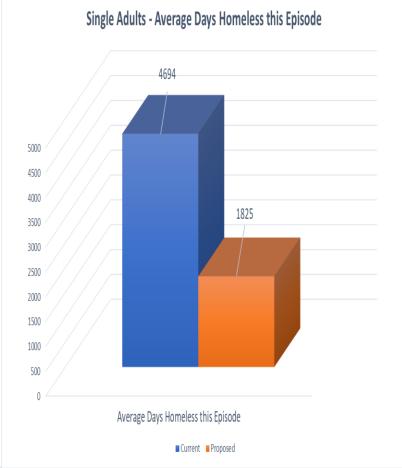

#### **Tertiary**

- Length of Time of Current Episode
- Number of Episodes in the last 3 year

| SA Nominations  |     |  |  |  |
|-----------------|-----|--|--|--|
| Last 45 D       | ays |  |  |  |
| Unique Profiles | 332 |  |  |  |
| Openings        | 24  |  |  |  |