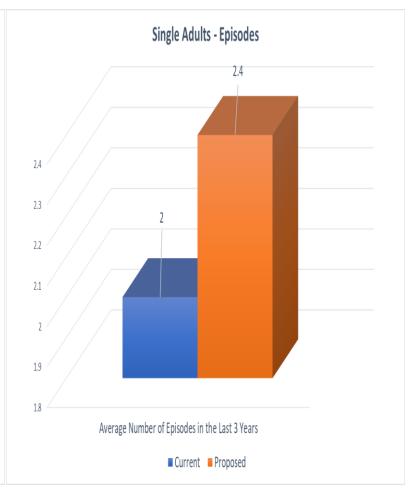

#### **Tertiary**

- Length of Time of Current Episode
- Number of Episodes in the last 3 year

| SA Nominations  |     |  |  |  |
|-----------------|-----|--|--|--|
| Last 45 D       | ays |  |  |  |
| Unique Profiles | 332 |  |  |  |
| Openings        | 24  |  |  |  |