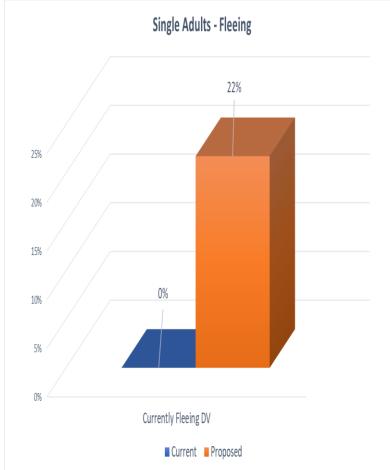

#### <u>Secondary</u>

Survivors currently fleeing DV

#### **Tertiary**

- Length of Time of Current Episode
- Number of Episodes in the last 3 year

| SA Nominations  |     |  |  |  |
|-----------------|-----|--|--|--|
| Last 45 D       | ays |  |  |  |
| Unique Profiles | 332 |  |  |  |
| Openings        | 24  |  |  |  |