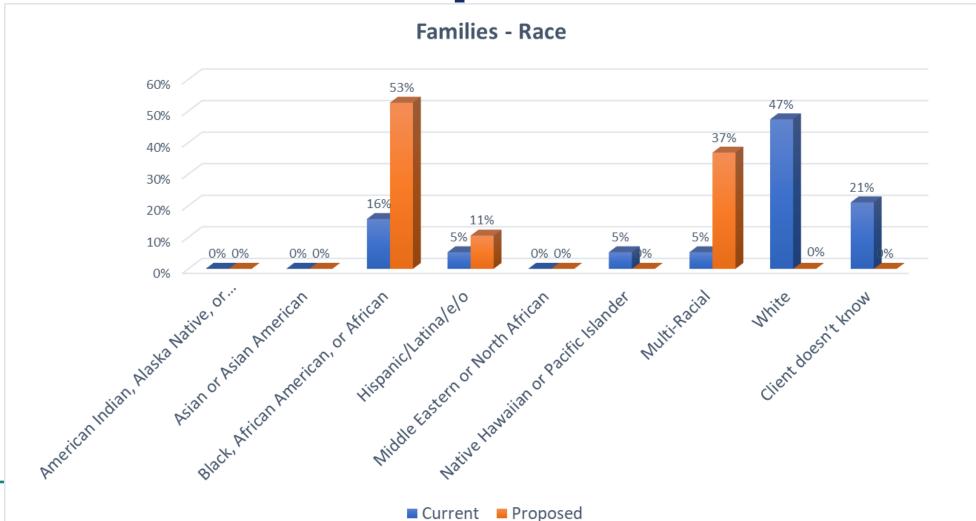

Behavioral Health Conditions



#### **Prioritization - Current**

#### Tiebreaking:

- 1. Self-Reported length of current episode
- 2. Survivors fleeing or attempting to flee
- 3. Unsheltered



#### **Prioritization - Current**

#### **Challenges:**

- 1. Lack of Equity
- 2. Length of Time Homeless is Determining Factor



| Family Nominations |     |  |  |  |
|--------------------|-----|--|--|--|
| Last 45 Days       |     |  |  |  |
| Unique Profiles    | 123 |  |  |  |
| Openings           | 19  |  |  |  |





#### **BNL Prioritization v1, HMIS Data:**

#### **Primary**

- Age
- Race & Ethnicity
- Gender Identity
- Pregnancy Status

#### <u>Secondary</u>

Survivors currently fleeing DV

#### **Tertiary**

- Length of Time of Current Episode
- Number of Episodes in the last 3 year



















| SA Nominations  |     |  |  |  |
|-----------------|-----|--|--|--|
| Last 45 D       | ays |  |  |  |
| Unique Profiles | 332 |  |  |  |
| Openings        | 24  |  |  |  |





















| YA Nominations  |     |  |  |  |
|-----------------|-----|--|--|--|
| Last 45 D       | ays |  |  |  |
| Unique Profiles | 35  |  |  |  |
| Openings        | 9   |  |  |  |





















- Next Steps if Approved:
  - BNL v1 Prioritization implementation December 1.
  - Ongoing continual monitoring of progress
  - CE Evaluation 2024
  - Continued exploration of integrated data & predictive modeling





# Thank you.

Stay up to date by following us on social media and subscribing to our emails.

Scan this QR code to sign up for KCRHA emails →







(🟏) @KingCoRHA





|