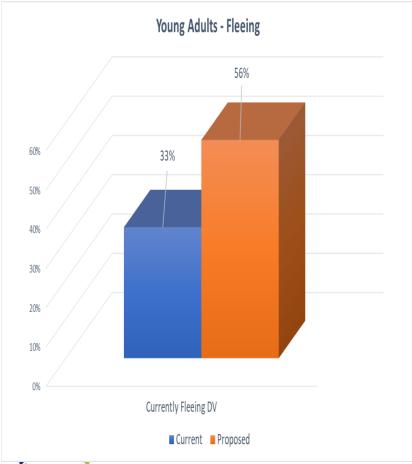

-|
| Last 45 Days       |     |  |  |  |
| Unique Profiles    | 123 |  |  |  |
| Openings           | 19  |  |  |  |





#### **BNL Prioritization v1, HMIS Data:**

#### **Primary**

- Age
- Race & Ethnicity
- Gender Identity
- Pregnancy Status

#### <u>Secondary</u>

Survivors currently fleeing DV

#### **Tertiary**

- Length of Time of Current Episode
- Number of Episodes in the last 3 year



















| SA Nominations  |     |  |  |  |
|-----------------|-----|--|--|--|
| Last 45 D       | ays |  |  |  |
| Unique Profiles | 332 |  |  |  |
| Openings        | 24  |  |  |  |





















| YA Nominations  |     |  |  |  |
|-----------------|-----|--|--|--|
| Last 45 D       | ays |  |  |  |
| Unique Profiles | 35  |  |  |  |
| Openings        | 9   |  |  |  |





















- Next Steps if Approved:
  - BNL v1 Prioritization implementation December 1.
  - Ongoing continual monitoring of progress
  - CE Evaluation 2024
  - Continued exploration of integrated data & predictive modeling





# Thank you.

Stay up to date by following us on social media and subscribing to our emails.

Scan this QR code to sign up for KCRHA emails →







(🟏) @KingCoRHA





|         |       |                                                  | CE BNL Prior                  | ritization v1 Risk I      | Factor Schema - No                                  | ovember 2023                                         |                               |                                                |
|---------|-------|--------------------------------------------------|-------------