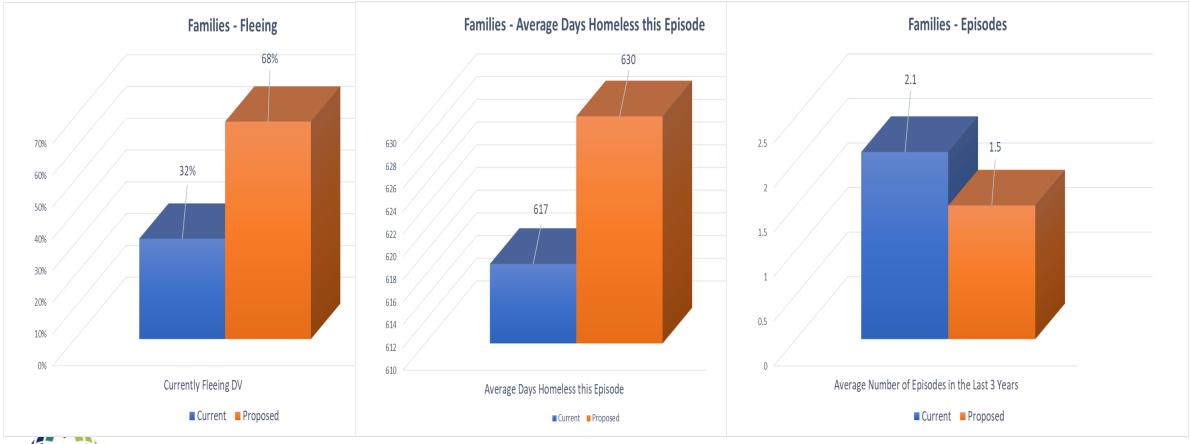

#### <u>Secondary</u>

Survivors currently fleeing DV

#### **Tertiary**

- Length of Time of Current Episode
- Number of Episodes in the last 3 year

| SA Nominations  |     |  |  |  |
|-----------------|-----|--|--|--|
| Last 45 D       | ays |  |  |  |
| Unique Profiles | 332 |  |  |  |
| Openings        | 24  |  |  |  |