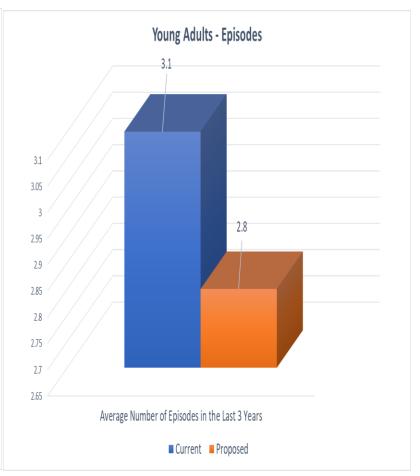

#### **Tertiary**

- Length of Time of Current Episode
- Number of Episodes in the last 3 year

| SA Nominations  |     |  |  |  |
|-----------------|-----|--|--|--|
| Last 45 D       | ays |  |  |  |
| Unique Profiles | 332 |  |  |  |
| Openings        | 24  |  |  |  |