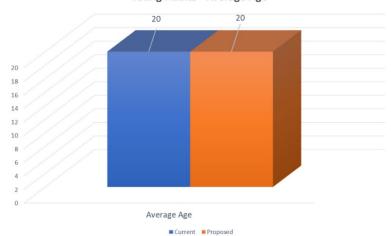

## YA Nominations – Last 45 Days:

Unique Profiles: 35

o Openings: 9

• Young Adults - Average Age:

Current: 20Proposed: 20

■ Current ■ Proposed