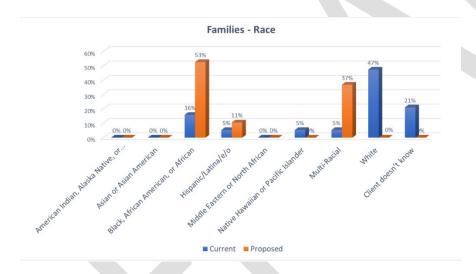

## **Family Nominations - Last 45 Days:**

o Unique Profiles: 123

o Openings: 19

• Families- Average Age of the Head of Household:

Current: 42Proposed: 27