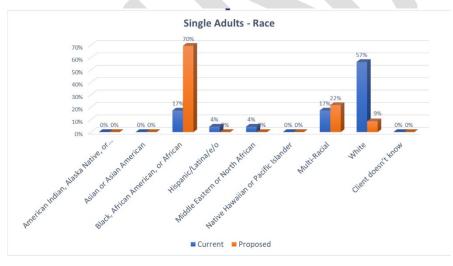

#### **Prioritization - Proposed:**

BNL Prioritization v1, HMIS Data:

- Primary
  - o Age
  - o Race & Ethnicity
  - Gender Identity
  - Pregnancy Status
- Secondary
  - Survivors currently fleeing DV
- Tertiary
  - Length of Time of Current Episode
  - Number of Episodes in the last 3 year