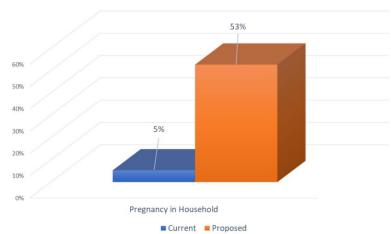

## **Family Nominations - Last 45 Days:**

o Unique Profiles: 123

o Openings: 19

• Families- Average Age of the Head of Household:

Current: 42Proposed: 27