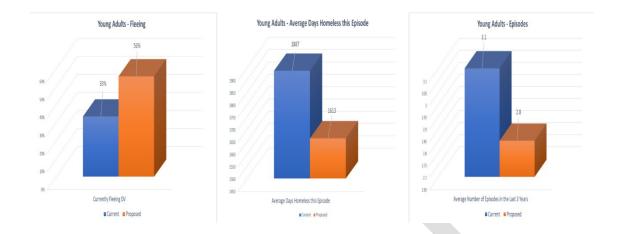

## YA Nominations – Last 45 Days:

Unique Profiles: 35

o Openings: 9

• Young Adults - Average Age:

Current: 20Proposed: 20

■ Current ■ Proposed