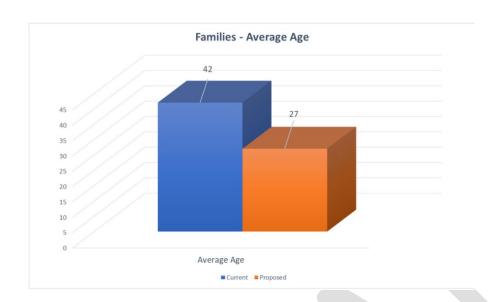

## **Family Nominations - Last 45 Days:**

o Unique Profiles: 123

o Openings: 19

• Families- Average Age of the Head of Household:

Current: 42Proposed: 27