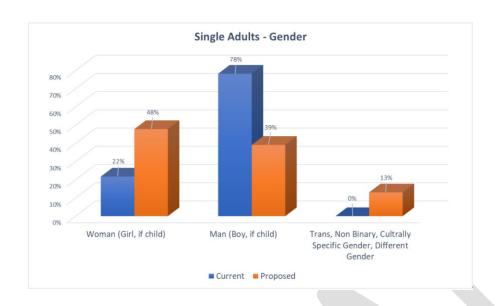

#### **Prioritization - Proposed:**

BNL Prioritization v1, HMIS Data:

- Primary
  - o Age
  - o Race & Ethnicity
  - Gender Identity
  - Pregnancy Status
- Secondary
  - Survivors currently fleeing DV
- Tertiary
  - Length of Time of Current Episode
  - Number of Episodes in the last 3 year