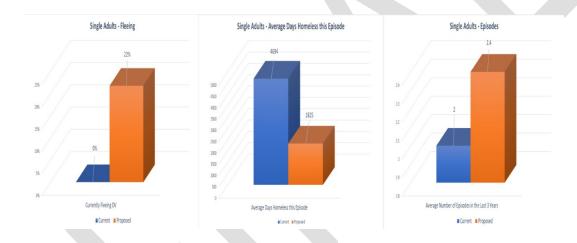

## **SA Nominations - Last 45 Days:**

o Unique Profiles: 332

Openings: 24

• Single Adults - Average Age of the Head of Household:

Current: 50Proposed: 57