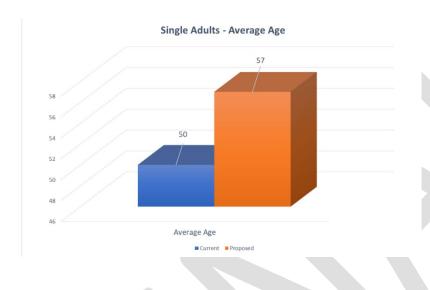

## **SA Nominations - Last 45 Days:**

o Unique Profiles: 332

Openings: 24

• Single Adults - Average Age of the Head of Household:

Current: 50Proposed: 57