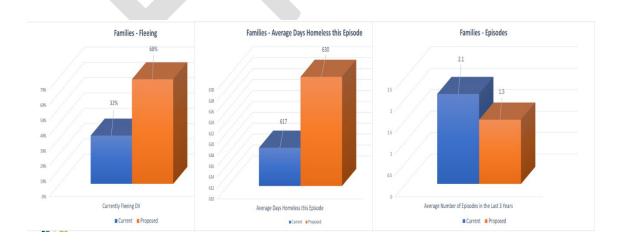

#### **Prioritization - Proposed:**

BNL Prioritization v1, HMIS Data:

- Primary
  - o Age
  - o Race & Ethnicity
  - Gender Identity
  - Pregnancy Status
- Secondary
  - Survivors currently fleeing DV
- Tertiary
  - Length of Time of Current Episode
  - Number of Episodes in the last 3 year

## **Family Nominations - Last 45 Days:**

o Unique Profiles: 123

o Openings: 19

• Families- Average Age of the Head of Household:

Current: 42Proposed: 27