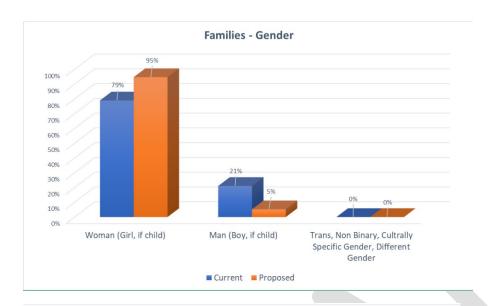

## **Family Nominations - Last 45 Days:**

o Unique Profiles: 123

o Openings: 19

• Families- Average Age of the Head of Household:

Current: 42Proposed: 27