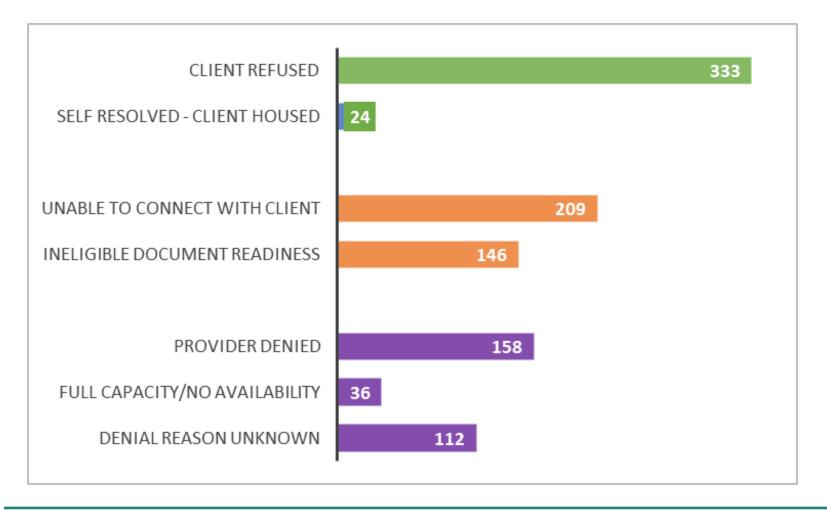

# **Coordinated Entry**

CE CEC Presentation 05.16.24

### **Goal of Coordinated Entry System**

To ensure households experiencing homelessness have equitable access to housing resources to quickly resolve their homelessness.





#### Access

**RAP Sites Outreach Teams** Day Centers **Shelters** 



#### **Nominations**

**3,996** (unique households) **24,520** (duplicate nominations)



#### Referral **Completion/Move In**

**722** (households into units)

**14,091** (unique Program)

> **1,838\*** (inclusive of duplicate referrals to units)



#### **Referrals**





households enrolled in CES

**7,209** (unique households assessed since 4/14/23)

**Assessment** 

## **Length of Time**



### **Denial Reasons**









#### Access

RAP Sites
Outreach Teams
Day Centers
Shelters



#### **Nominations**

3,996 (unique households)24,520 (duplicate nominations)



### Referral Completion/Move In

**722** (households into units)

**14,091** (unique households enrolled in CES Program)

**7,209** (unique households assessed since 4/14/23)

**Assessment** 

**1,838\*** (inclusive of duplicate referrals to units)





**Stability** 



## **Mobility Requests**





### **Mobility Request Project Types - Housed**

#### **Originating Project**

Permanent Supportive Housing 7
Rapid Re-Housing 15
Transitional Housing 12

#### **Transfer Project**

| Permanent Housing Permanent Supportive Housing Rapid Re-Housing | 25<br>25<br>2 |                      |   |
|-----------------------------------------------------