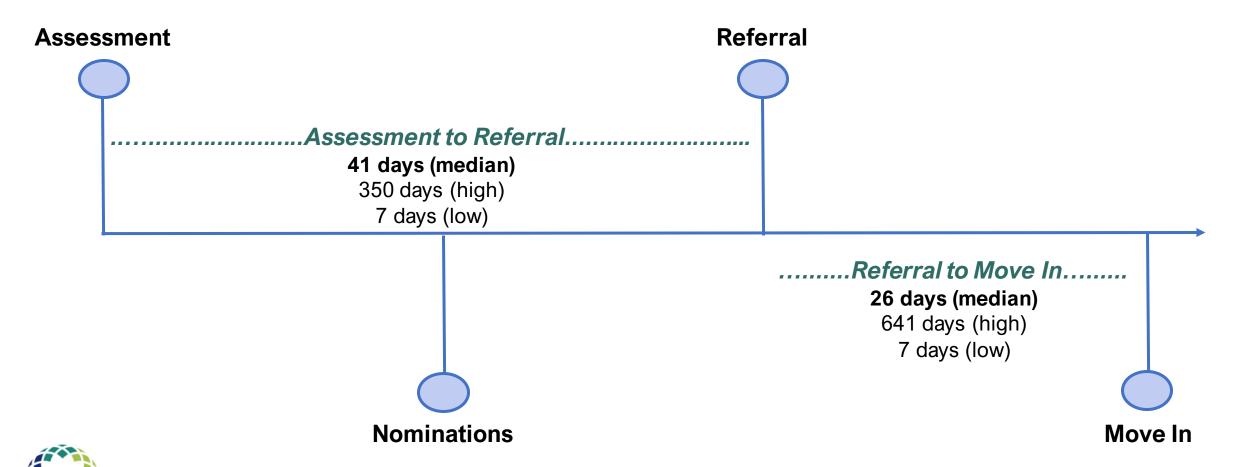

# **Coordinated Entry**

CE CEC Presentation 05.16.24

### **Goal of Coordinated Entry System**

To ensure households experiencing homelessness have equitable access to housing resources to quickly resolve their homelessness.





#### Access

**RAP Sites Outreach Teams** Day Centers **Shelters** 



#### **Nominations**

**3,996** (unique households) **24,520** (duplicate nominations)



#### Referral **Completion/Move In**

**722** (households into units)

**14,091** (unique Program)

> **1,838\*** (inclusive of duplicate referrals to units)



#### **Referrals**





households enrolled in CES

**7,209** (unique households assessed since 4/14/23)

**Assessment** 

## **Length of Time**



### **Denial Reasons**









#### Access

RAP Sites
Outreach Teams
Day Centers
Shelters



#### **Nominations**

3,996 (unique households)24,520 (duplicate nominations)



### Referral Completion/Move In

**722** (households into units)

**14,091** (unique households enrolled in CES Program)

**7,209** (unique households assessed since 4/14/23)

**Assessment** 

**1,838\*** (inclusive of duplicate referrals to units)





**Stability** 



## **Mobility Requests**





### **Mobility Request Project Types - Housed**

#### **Originating Project**

Permanent Supportive Housing 7
Rapid Re-Housing 15
Transitional Housing 12

#### **Transfer Project**

| Permanent Housing Permanent Supportive Housing Rapid Re-Housing | 25<br>25<br>2 |                      |   |
|---------------------------