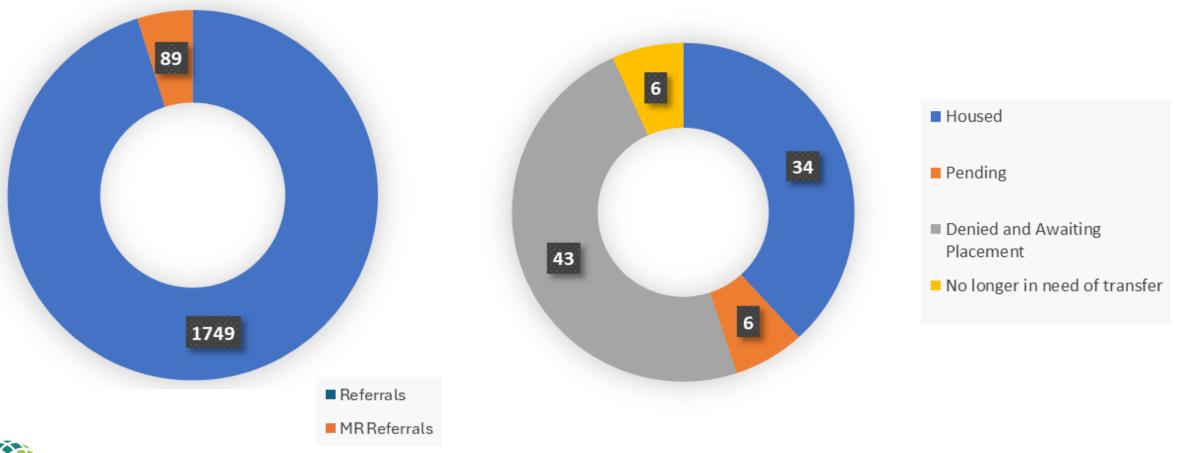

#### **Nominations**

**3,996** (unique households) **24,520** (duplicate nominations)

#### **Nominations**

3,996 (unique households)24,520 (duplicate nominations)