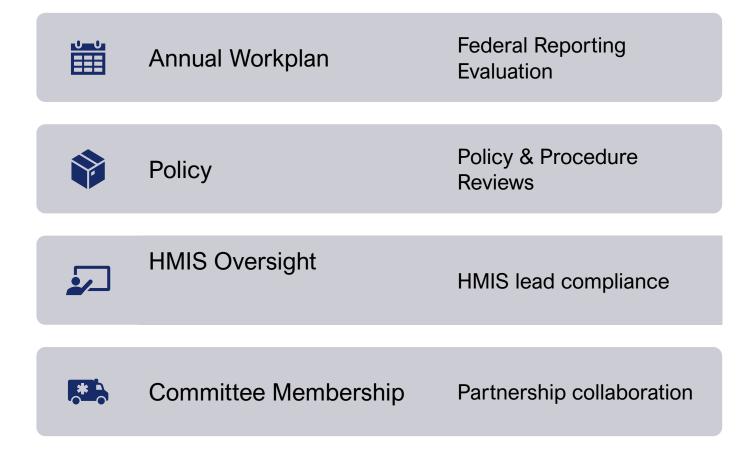

## **System Performance Committee**

## Focus Areas

# 2024 Deliverables Completed

- Approved Annual Workplan
- Approved bed inventory configuration
- Approved data quality improvement policy
- Reviewed HMIS Lead checklist
- Review DV coordinated entry Configuration
- Supported the Wellbeing Blueprint pathway
- Recruited new committee members
- Boards & committee communication & alignment
- Oversight of Appeals: Anything Helps